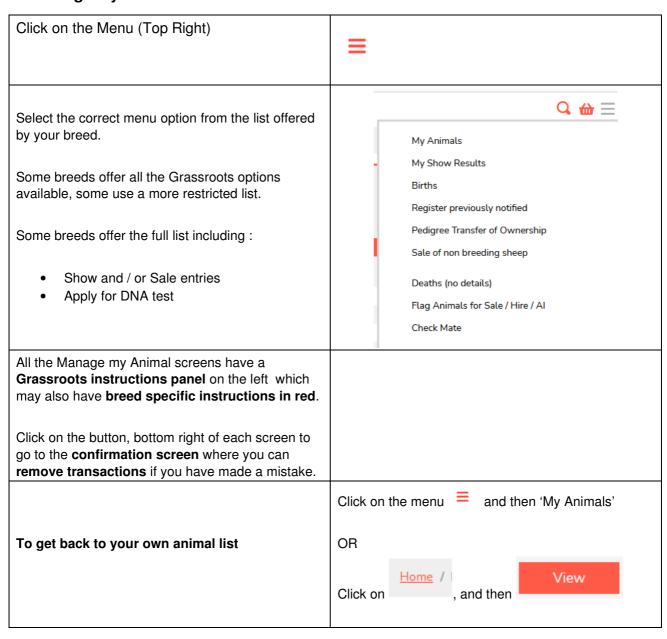

# Step by Step Guide to using the Grassroots Online Registry

The Grassroots Online Registry gives access to the whole Society pedigree database. It also has a 'Manage my Animals' function to enable you to report births and other changes direct to the Registry.

#### Finding the Grassroots Online Registry for your breed

- There will be a link on your Breeds Society web site or
- Go to the Grassroots website <u>home.grassroots.co.uk</u>
  Click on For Farmers / Grassroots Breeds
- Find your breed
- Click on the Grassroots Online link







### **Manage My Animals**



## Manage My Animals







### **Report Births**





### **Shopping Basket / Transaction Tally**



We very much hope you find the Grassroots Online Registry helpful and easy to use.

home.grassroots.co.uk